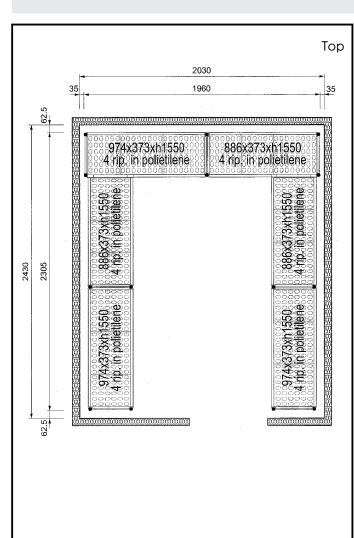

### Item No.

4-level shelving set. Designed for corner installation along the sides of the cold room. Louvered sectional polyethylene shelves (depth=373mm). Aluminium (20 micron) side uprights (height=1550mm). Adjustable feet.

### **Key Information:**

Uprights

137098 (CRS2024)2External dimensions, Width:708 mmExternal dimensions, Depth:373 mmExternal dimensions, Height:1550 mmMax loading weight:3500 kgNet weight:94 kg